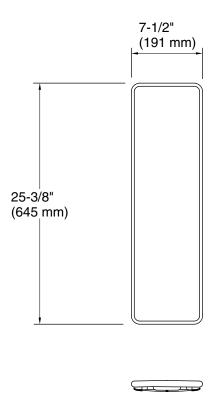

# **Technical Information**

All product dimensions are nominal.

Material: Aluminum